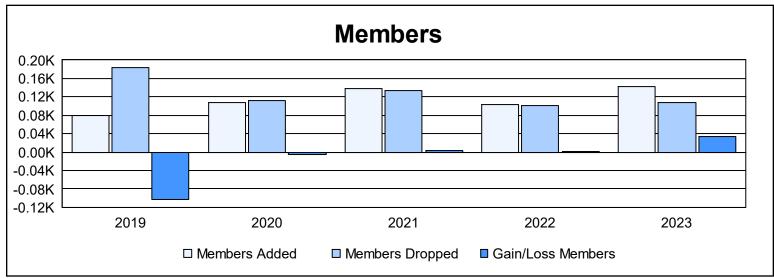

District 5 NW As of June 2023 Cumulative

| Year      | New<br>Clubs | Dropped<br>Clubs | Gain/<br>Loss<br>Clubs | New<br>Members | Charter<br>Members | Reinstate<br>Members | Transfer<br>Members | Total<br>Member<br>Added | Total<br>Members<br>Dropped | Gain/<br>Loss<br>Members |
|-----------|--------------|------------------|------------------------|----------------|--------------------|----------------------|---------------------|--------------------------|-----------------------------|--------------------------|
| 2018-2019 | 0            | 1                | -1                     | 69             | 0                  | 4                    | 7                   | 80                       | 184                         | -104                     |
| 2019-2020 | 0            | 1                | -1                     | 94             | 1                  | 6                    | 7                   | 108                      | 113                         | -5                       |
| 2020-2021 | 1            | 1                | 0                      | 91             | 33                 | 0                    | 13                  | 137                      | 134                         | 3                        |
| 2021-2022 | 0            | 1                | -1                     | 93             | 4                  | 2                    | 4                   | 103                      | 101                         | 2                        |
| 2022-2023 | 1            | 0                | 1                      | 105            | 27                 | 8                    | 2                   | 142                      | 108                         | 34                       |
| Average   | 0            | 1                | 0                      | 90             | 13                 | 4                    | 7                   | 114                      | 128                         | -14                      |