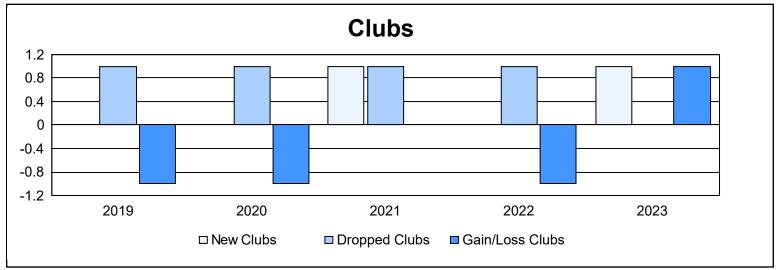

District 5 NW As of June 2023 Cumulative

| Year      | New<br>Clubs | Dropped<br>Clubs | Gain/<br>Loss<br>Clubs | New<br>Members | Charter<br>Members | Reinstate<br>Members | Transfer<br>Members | Total<br>Member<br>Added | Total<br>Members<br>Dropped | Gain/<br>Loss<br>Members |
|-----------|--------------|------------------|------------------------|----------------|--------------------|----------------------|---------------------|--------------------------|-----------------------------|--------------------------|
| 2018-2019 | 0            | 1                | -1                     | 69             | 0                  | 4                    | 7                   | 80                       | 184                         | -104                     |
| 2019-2020 | 0            | 1                | -1                     | 94             | 1                  | 6                    | 7                   | 108                      | 113                         | -5                       |
| 2020-2021 | 1            | 1                | 0                      | 91             | 33                 | 0                    | 13                  | 137                      | 134                         | 3                        |
| 2021-2022 | 0            | 1                | -1                     | 93             | 4                  | 2                    | 4                   | 103                      | 101                         | 2                        |
| 2022-2023 | 1            | 0                | 1                      | 105            | 27                 | 8                    | 2                   | 142                      | 108                         | 34                       |
| Average   | 0            | 1                | 0                      | 90             | 13                 | 4                    | 7                   | 114                      | 128                         | -14                      |